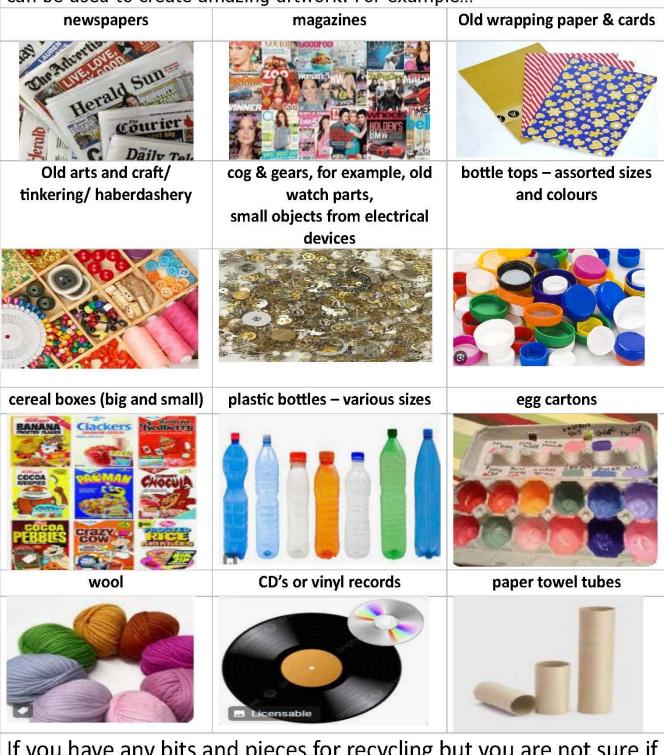

# Visual Arts

The art room always welcomes donations of clean, recycled objects that can be used to create amazing artwork. For example...

If you have any bits and pieces for recycling but you are not sure if they will be useful in the art room, please email Christine Mahlis through XUNO to confirm.

Please bring all recycled items in a bag and drop them off to the Art Room. Thank you, Ms Mahlis ©